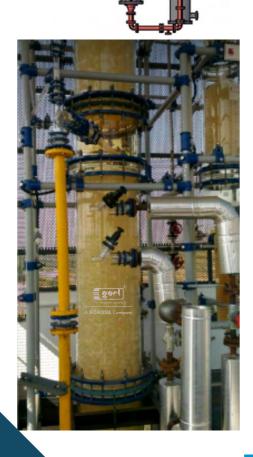

## **Anhydrous HCl Gas Generation Unit!**

**ATTENTION** 

- Are You Using Dry HCL Gas?
- Are You Using Dry HCL Gas Cylinders For the Same?
- Do You have an effluent problem in your existing dry HCL Gas Generator System?
- We have an efficient solution in which we can provide a dry HCL gas generator system to counter the above problem

### **Calcium Chloride Route:**

Uses calcium chloride for effective water removal and generation of dry, anhydrous HCl gas.

Capacity 20Kg/Hr to 200Kg/Hr