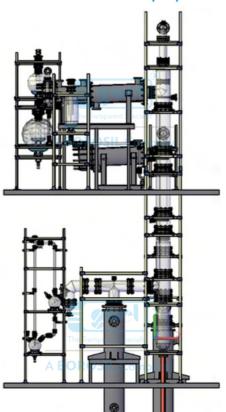

## **Anhydrous HCl Gas Generation Unit!**

**ATTENTION** 

- Are You Using Dry HCL Gas?
- Are You Using Dry HCL Gas Cylinders For the Same?
- Do You have an effluent problem in your existing dry HCL Gas Generator System?
- We have an efficient solution in which we can provide a dry HCL gas generator system to counter the above problem

### **Calcium Chloride Route:**

Uses calcium chloride for effective water removal and generation of dry, anhydrous HCl gas.

Capacity 20Kg/Hr to 200Kg/Hr